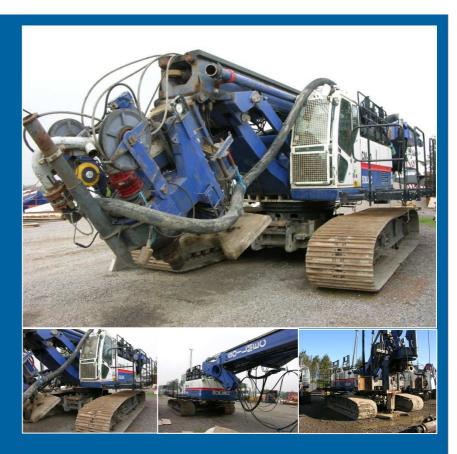

## CM-70 HYDRAULIC DRILLING RIG

YEAR OF MANUFACTURE SERIAL NUMBER CONFIGURATION PRICE

2005 2286 CFA £POA Ex Works, UK

The CM-70 drilling rig is dedicated to the Continuous Flight Auger drilling technique.

## **SPECIFICATION:**

In CFA Configuration

Max. Drilling Diameter: 1000mm

Max. Drilling Depth: 22m + 6m with

kelly extension

Max. Extraction Force: 680 kN

Max. Torque: 153 kNm

Max. Drilling Speed: 26 rpm

Operating Weight: 60 ton

Full service and operational check

completed.

| Diesel engine                            |         |                            |
|------------------------------------------|---------|----------------------------|
| Make/Model                               |         | CATERPILLAR 31268 Attach 1 |
| Max Power                                | kW (HP) | 231 (310)@ 2500rpm         |
| Hydraulic pumps                          |         |                            |
| Main Pumps                               | lt/min  | 2 x 230                    |
| Max working pressure                     | MPa     | 32.5                       |
| Main Winch                               |         | Type SW-170                |
| 1 <sup>st</sup> layer Nominal line pull  | kN      | 170                        |
| 1 <sup>st</sup> layer nominal rope speed | m/min   | 73                         |
| Rope Diameter                            | Mm      | 24                         |
| Auxiliary winch                          |         | Type SW - 90.3             |
| 1 <sup>st</sup> layer Nominal line pull  | kN      | 75                         |
| 1 <sup>st</sup> layer nominal rope speed | m/min   | 58                         |
| Rope Diameter                            | Mm      | 19                         |
| Rotary Table                             |         |                            |
| Nominal Torque                           | kNm     | 153@8.0rpm                 |
| Maximum drilling speed                   | rpm     | 26                         |