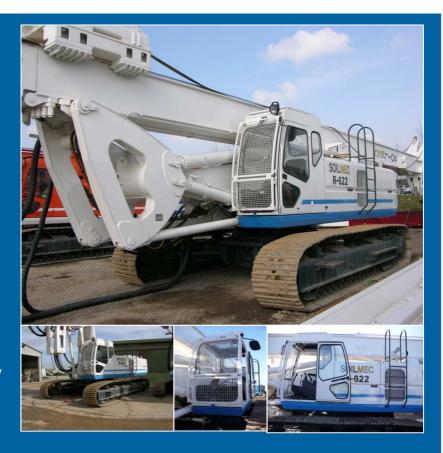

## R-622 HYDRAULIC DRILLING RIG

YEAR OF MANUFACTURE 1997
SERIAL NUMBER 1379
CONFIGURATION LDP/CFA
HOURS WORKED £POA
PRICE Ex Works, UK

The **R-622** drilling rig has been specially designed to perform the following applications:

## The main features of **R-622** are the following:

- a 65 ton class machine
- completely self-erecting
- casing can be installed by means of a rotary head
- sophisticated instrumentation
- reliability and safety

## **SPECIFICATION:**

In LDP Configuration

Max. Drilling Diameter: 2500mm

Max. Drilling Depth: 40m with 4 x 11m kelly bar

Max. Torque: 201 kNm

Max. Drilling Speed: 34 rpm

Operating Weight: 70 ton

Full service and operational check completed.